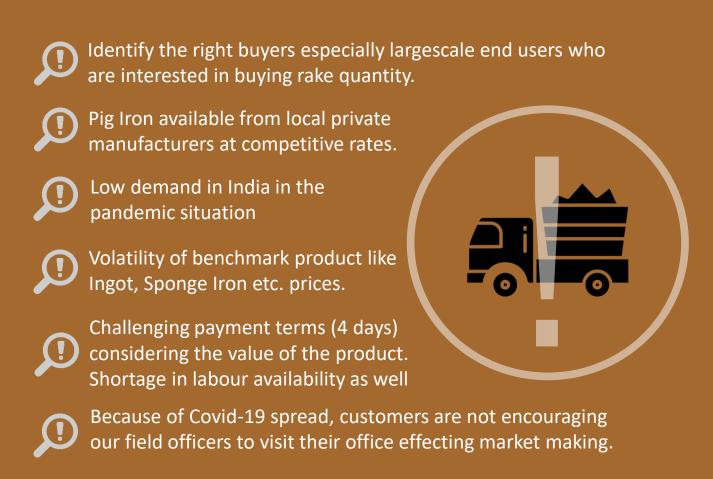

# Melting up Pig Iron through eAuction

Case Study

#### Client

Steel Authority of India Limited (SAIL) is the largest steel-making company in India and one of the seven Maharatna's of the country. SAIL produces iron and steel at five integrated plants and three special steel plants, located principally in the eastern and central regions of India.

### Background

Our esteemed client engaged with our eSelling service and gave mandate to sale Pig Iron in Mixed OG through Rail & Road. There ware number of challenges which needed to be handled with category expertise and domain knowledge.

# Challenges



# **Solutions**









**Extensive Support** 



# Approach



Thorough research done on the materials through telephonic discussion with client personnel



Shared valuable inputs to the client about the material and thereby setting the right expectation.



Use of tele marketing, SMS & eMail to number of identified buyers



Reached out to potential buyers in various regions like in West Bengal (Kolkata, Howrah, Assam & Durgapur), Bihar (Patna), Chattisgarh (Raipur) and in Jharkhand (Dhanbad).



Focused approach on manufacturers producing downstream materials.

Focused approach on manufacturers producing downstream materials and foundry associations.

#### **Results**

**12,400** MT of the Pig Iron sold in two events in a single month

**INR 17+** Crores sale value, beyond client's